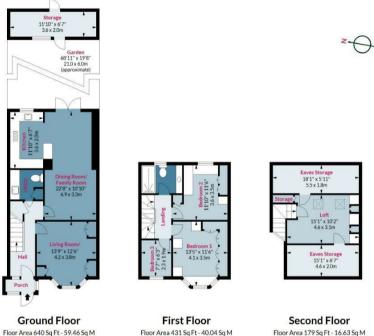

## Middleton Avenue, E4

Approx. Gross Internal Area 1250 Sq Ft - 116.13 Sq M Approx. Gross Eaves Storage Area 206 Sq Ft - 19.14 Sq M Approx. Gross Storage Area 95 Sq Ft - 8.83 Sq M Approx. Gross Total Area 1551 Sq Ft - 144.09 Sq M

Measured according to RICS IPMS2. Floor plan is for illustrative purposes only and is not to scale. Every attempt has been made to ensure the accuracy of the floor plan shown, however all measurements, fixtures, fittings and data shown are an approximate interpretation for illustrative purposes only. 1 sq m = 10.76 sq feet.