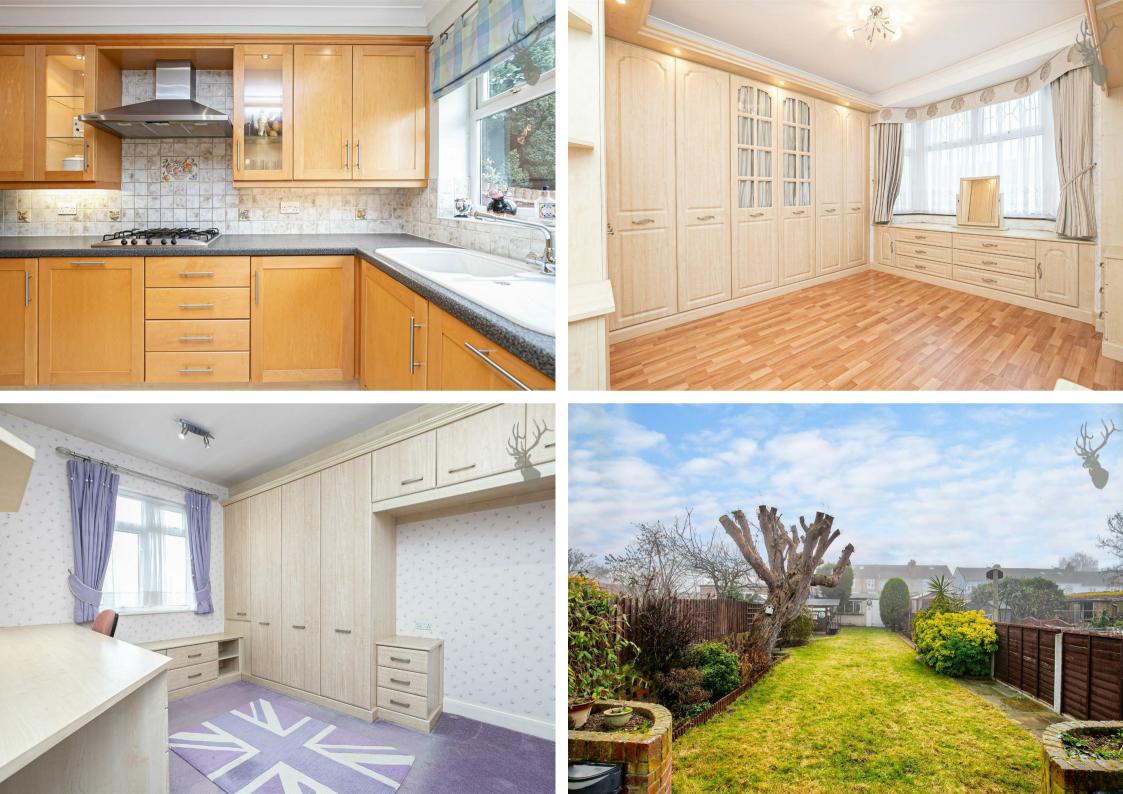

Located on a popular tree lined Chingford avenue, Butler & Stag are delighted to offer this beautifully updated 1930's, three bedroom (plus loft) family home.

On the market for sale for the first time in many years, the property has been well maintained and offers a beautifully bright through reception with semi open plan kitchen area at the rear

Upstairs, are three well proportioned bedrooms, two with useful fitted storage, a modern family bathroom suite, and the loft space has been fully utilised as useful space but please bear in mind it is not an official room.

Externally, to the front of the property, you will find private off street parking, and at the rear, the sunny garden extends in excess of 70' and has a patio area directly off the kitchen that is ideal for entertaining. the garden then extends to a mature lawn and established flower borders.